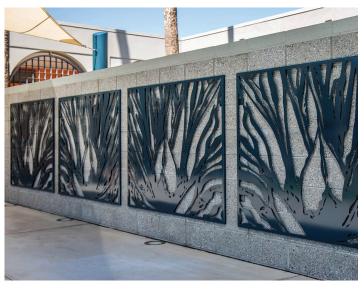

## **ARCHITECTURAL**

SteelCrest custom designed, laser-cut architectural panels go beyond the traditional and ordinary punched, or perforated panels. Starting with our client's imagination and inspiration, the SteelCrest design team works hand-in-hand on every aspect of the design process to create unique solutions for our client's needs. Whether using the panels for privacy screens, shade panels, or simply inspiring indoor or outdoor architectural features, each product is manufactured in our US facility to our stringent quality standards.

## **Ideas for Use:**

- Exterior Landscape Designs
- Shade Panels, Vertical or Horizontal
- Door, Window, and Skylight Inserts
- Fencing, Railing, and Gate Panels
- Room and Commercial Booth Dividers
- Gobos and Backlit Aesthetic Panels

- Full or Partial Wall Panels
- Security Panels
- Trellis and Gazebo Structures
- Signage/Brand Identity
- 3D Multi-Layer Designs
- Sliding Door Panels
- Furniture Inserts
- Radiator Enclosures

and many more.