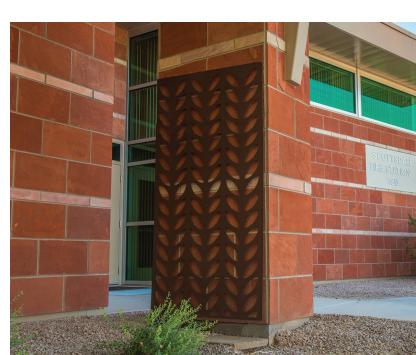

## **ARCHITECTURAL**

SteelCrest custom designed, laser-cut architectural panels go beyond the traditional and ordinary punched, or perforated panels. Starting with our client's imagination and inspiration, the SteelCrest design team works hand-in-hand on every aspect of the design process to create unique solutions for our client's needs. Whether using the panels for privacy screens, shade panels, or simply inspiring indoor or outdoor architectural features, each product is manufactured in our US facility to our stringent quality standards.

## **Ideas for Use:**

- Exterior Landscape Designs
- Shade Panels, Vertical or Horizontal
- Door, Window, and Skylight Inserts
- Fencing, Railing, and Gate Panels
- Room and Commercial Booth Dividers
- Gobos and Backlit Aesthetic Panels

- Full or Partial Wall Panels
- Security Panels
- Trellis and Gazebo Structures
- Signage/Brand Identity
- 3D Multi-Layer Designs
- Sliding Door Panels
- Furniture Inserts
- Radiator Enclosures

and many more.