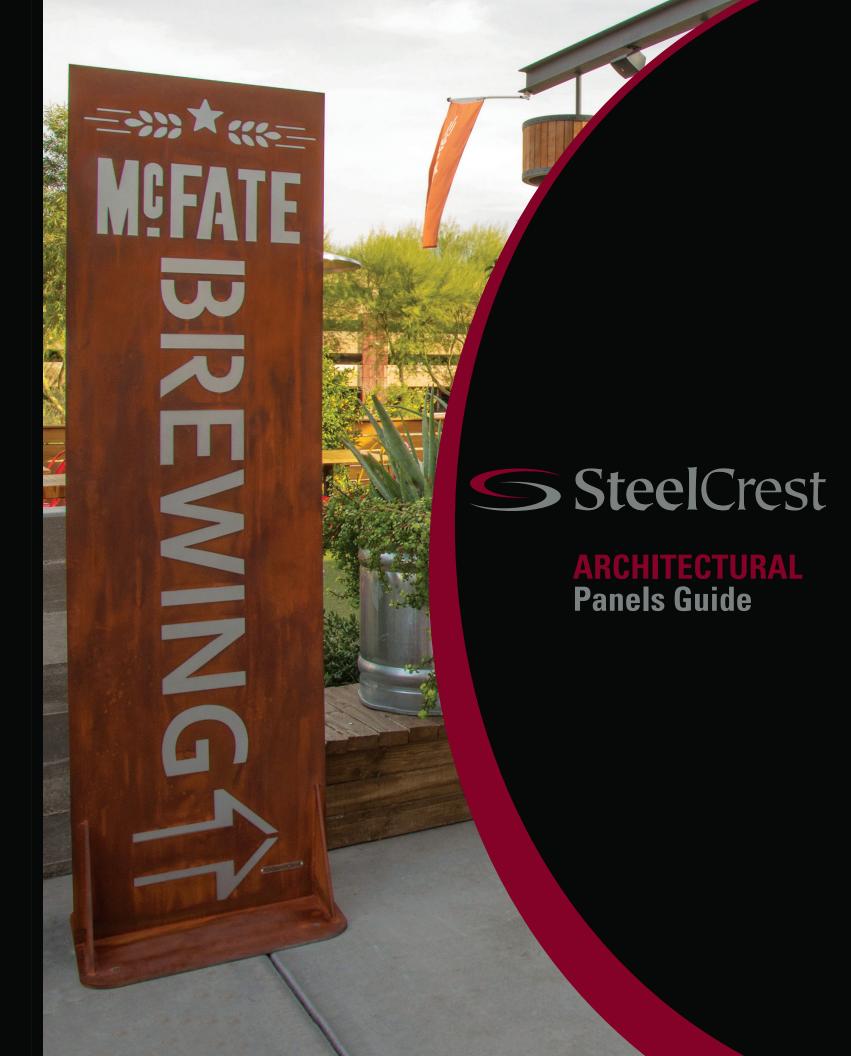

## **ARCHITECTURAL**

SteelCrest custom designed, laser-cut architectural panels go beyond the traditional and ordinary punched, or perforated panels. Starting with our client's imagination and inspiration, the SteelCrest design team works hand-in-hand on every aspect of the design process to create unique solutions for our client's needs. Whether using the panels for privacy screens, shade panels, or simply inspiring indoor or outdoor architectural features, each product is manufactured in our US facility to our stringent quality standards.

## **Ideas for Use:**

- Exterior Landscape Designs
- Shade Panels, Vertical or Horizontal
- Door, Window, and Skylight Inserts
- Fencing, Railing, and Gate Panels
- Room and Commercial Booth Dividers
- Gobos and Backlit Aesthetic Panels

- Full or Partial Wall Panels
- Security Panels
- Trellis and Gazebo Structures
- Signage/Brand Identity
- 3D Multi-Layer Designs
- Sliding Door Panels
- Furniture Inserts
- Radiator Enclosures

and many more.